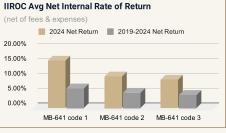

|  |

| Recurring Revenue Only |           |           |  |  |
|------------------------|-----------|-----------|--|--|
| Fiscal Year End: June  | 2024      | 2023      |  |  |
| Group Insurance        | \$0       | \$0       |  |  |
| Individual Insurance   | \$0       | \$0       |  |  |
| Services Income        | \$38,869  | \$26,359  |  |  |
| Fees and Commissions   | \$877,078 | \$820,281 |  |  |
| Other income           | \$359     | \$162     |  |  |
| Total                  | \$916,306 | \$846,802 |  |  |

Estate & Financial PI. Advance Level clients.

Over 56% of the AUM is under Managed Accounts

AUM by Account Type

40.00%



< 50 y.o.

> 50 < 60 y.o.