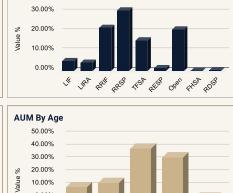

Estate & Financial PI. Advance Level clients.

Over 56% of the AUM is under Managed Accounts

AUM by Account Type

40.00%

< 50 y.o.

> 50 < 60 y.o.