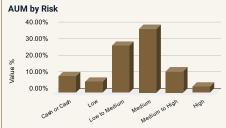

Estate & Financial PI. Advance Level clients.

Over 56% of the AUM is under Managed Accounts

AUM by Account Type

40.00%

< 50 y.o.

> 50 < 60 y.o.