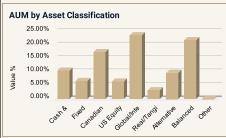

Estate & Financial PI. Advance Level clients.

Over 56% of the AUM is under Managed Accounts

AUM by Account Type

40.00%

< 50 y.o.

> 50 < 60 y.o.