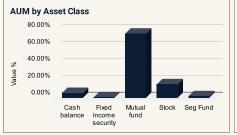

|  |

| Recurring Revenue Only |           |           |  |  |
|------------------------|-----------|-----------|--|--|
| Fiscal Year End: June  | 2024      | 2023      |  |  |
| Group Insurance        | \$0       | \$0       |  |  |
| Individual Insurance   | \$0       | \$0       |  |  |
| Services Income        | \$38,869  | \$26,359  |  |  |
| Fees and Commissions   | \$877,078 | \$820,281 |  |  |
| Other income           | \$359     | \$162     |  |  |
| Total                  | \$916,306 | \$846,802 |  |  |

Estate & Financial PI. Advance Level clients.

Over 56% of the AUM is under Managed Accounts

AUM by Account Type

40.00%



< 50 y.o.

> 50 < 60 y.o.