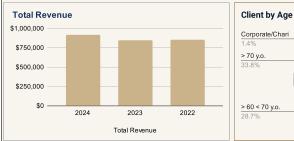

| Recurring Revenue Only |           |           |  |  |
|------------------------|-----------|-----------|--|--|
| Fiscal Year End: June  | 2024      | 2023      |  |  |
| Group Insurance        | \$0       | \$0       |  |  |
| Individual Insurance   | \$0       | \$0       |  |  |
| Services Income        | \$38,869  | \$26,359  |  |  |
| Fees and Commissions   | \$877,078 | \$820,281 |  |  |
| Other income           | \$359     | \$162     |  |  |
| Total                  | \$916,306 | \$846,802 |  |  |