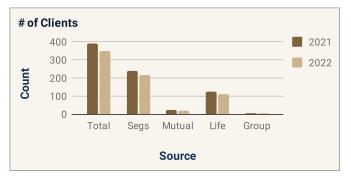

| Recurrent Revenue |           |           |  |  |
|-------------------|-----------|-----------|--|--|
|                   | 2022      | 2021      |  |  |
| Trailer Segs      | \$375,865 | \$321,599 |  |  |
| Trailer MFDA      | \$5,121   | \$5,000   |  |  |
| Life              | \$31,425  | \$33,500  |  |  |
| Group             | \$12,224  | \$10,500  |  |  |
| Other             | \$7,899   | \$0.00    |  |  |
| Total             | \$432,534 | \$370,599 |  |  |