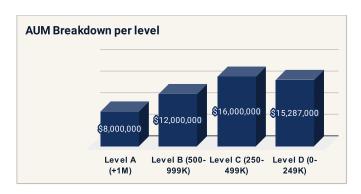

--|----------|--|--|
|                              | 2022     | 2021     |  |  |
| Total premium                | \$63,000 | \$58,000 |  |  |
| Number of Group              | 3        | 3        |  |  |
| Average Premium per<br>Group | \$21,000 | \$19,333 |  |  |
| Medium Income Per<br>Group   | \$4,075  | \$3,500  |  |  |

| Recurrent Revenue |           |           |  |  |
|-------------------|-----------|-----------|--|--|
|                   | 2022      | 2021      |  |  |
| Trailer Segs      | \$375,865 | \$321,599 |  |  |
| Trailer MFDA      | \$5,121   | \$5,000   |  |  |
| Life              | \$31,425  | \$33,500  |  |  |
| Group             | \$12,224  | \$10,500  |  |  |
| Other             | \$7,899   | \$0.00    |  |  |
| Total             | \$432,534 | \$370,599 |  |  |