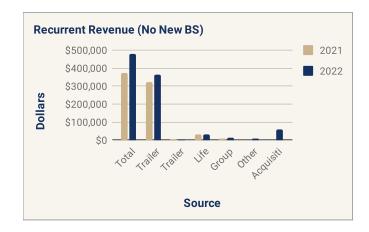

| Recurrent Revenue |           |           |  |  |
|-------------------|-----------|-----------|--|--|
|                   | 2022      | 2021      |  |  |
| Trailer Segs      | \$375,865 | \$321,599 |  |  |
| Trailer MFDA      | \$5,121   | \$5,000   |  |  |
| Life              | \$31,425  | \$33,500  |  |  |
| Group             | \$12,224  | \$10,500  |  |  |
| Other             | \$7,899   | \$0.00    |  |  |
| Total             | \$432,534 | \$370,599 |  |  |