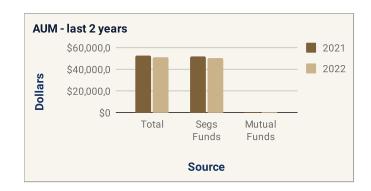

|----------|--|--|
|                              | 2022     | 2021     |  |  |
| Total premium                | \$63,000 | \$58,000 |  |  |
| Number of Group              | 3        | 3        |  |  |
| Average Premium per<br>Group | \$21,000 | \$19,333 |  |  |
| Medium Income Per<br>Group   | \$4,075  | \$3,500  |  |  |

| Recurrent Revenue |           |           |  |  |
|-------------------|-----------|-----------|--|--|
|                   | 2022      | 2021      |  |  |
| Trailer Segs      | \$375,865 | \$321,599 |  |  |
| Trailer MFDA      | \$5,121   | \$5,000   |  |  |
| Life              | \$31,425  | \$33,500  |  |  |
| Group             | \$12,224  | \$10,500  |  |  |
| Other             | \$7,899   | \$0.00    |  |  |
| Total             | \$432,534 | \$370,599 |  |  |