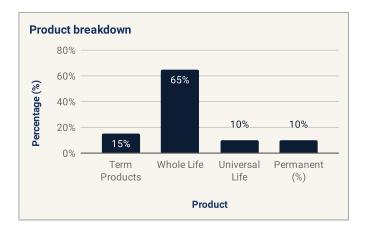

- Well establish with an excellent reputation since 1993.
- Finanial & Estate Planning.
- One advisorsand two admin staff.
- Great potential for new business and terms conversion.

| Total A.R.R. | Multiple<br>targeted | % Selling<br>Share |
|--------------|----------------------|--------------------|
| \$422,491    | 4.5                  | 50 %               |