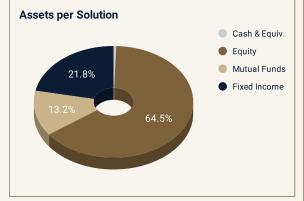

## Dialogue Box

Experienced Portfolio Manager with over 22 years experience at a schedule 1 bank. Business is predominately fee-based, predominately discretionary, and predominately segregated (individual securities complimented with some ETF`s). Financial planning, strong relationships, select insurance (life), and a Comprehensive Wealth Management solution is taken with every client. PM willing to stay on 3-5 years maximum for transition to similiar mindset advisor and team. Book composition is approximately 70% equity and 30% fixed income. Low turn over, 15-20%, mainly buy and hold.