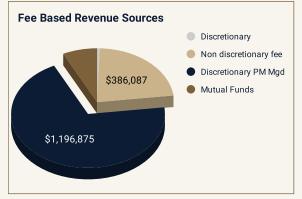

## Dialogue Box

Experienced Portfolio Manager with over 22 years experience at a schedule 1 bank. Business is predominately fee-based, predominately discretionary, and predominately segregated (individual securities complimented with some ETF`s). Financial planning, strong relationships, select insurance (life), and a Comprehensive Wealth Management solution is taken with every client. PM willing to stay on 3-5 years maximum for transition to similiar mindset advisor and team. Book composition is approximately 70% equity and 30% fixed income. Low turn over, 15-20%, mainly buy and hold.