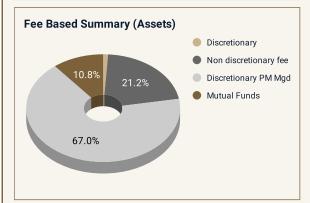

## Dialogue Box

Experienced Portfolio Manager with over 22 years experience at a schedule 1 bank. Business is predominately fee-based, predominately discretionary, and predominately segregated (individual securities complimented with some ETF`s). Financial planning, strong relationships, select insurance (life), and a Comprehensive Wealth Management solution is taken with every client. PM willing to stay on 3-5 years maximum for transition to similiar mindset advisor and team. Book composition is approximately 70% equity and 30% fixed income. Low turn over, 15-20%, mainly buy and hold.