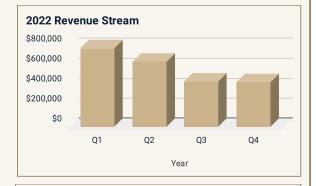

| Gross Revenue      |            |         |  |
|--------------------|------------|---------|--|
| Current<br>Balance | Average \$ | # Total |  |
| \$ 58 M            | \$380,000  | 152     |  |

|        | Monthly<br>Revenue | Cumulative<br>Revenue | Total Assets  |
|--------|--------------------|-----------------------|---------------|
| Dec 22 | \$157,973          | \$2,327,791           | \$168,401,246 |
| Nov 22 | \$94,236           | \$2,331,925           | \$174,597,010 |
| Oct 22 | \$1,694,771        | \$2,359,897           | \$169,227,965 |
| Sep 22 | \$1,343,291        | \$2,393,958           | \$162,679,223 |
| Aug 22 | \$1,274,460        | \$2,398,336           | \$169,088,621 |
| Jul 22 | \$1,215,846        | \$2,383,313           | \$169,758,658 |
| Jun 22 | \$906,777          | \$2,380,506           | \$165,096,294 |
| May 22 | \$837,868          | \$2,387,342           | \$174,739,989 |
| Apr 22 | \$781,302          | \$2,383,562           | \$175,266,386 |
| Mar 22 | \$496,412          | \$2,141,967           | \$181,001,783 |
| Feb 22 | \$439,268          | \$2,064,544           | \$176,426,234 |
| Jan 22 | \$386,444          | \$2,047,115           | \$179,739,145 |