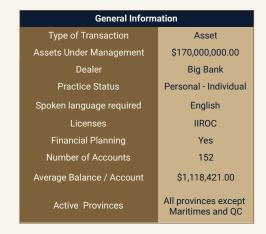

| Gross Revenue      |            |         |  |
|--------------------|------------|---------|--|
| Current<br>Balance | Average \$ | # Total |  |
| \$ 58 M            | \$380,000  | 152     |  |

|        | Monthly<br>Revenue | Cumulative<br>Revenue | Total Assets  |
|--------|--------------------|-----------------------|---------------|
| Dec 22 | \$157,973          | \$2,327,791           | \$168,401,246 |
| Nov 22 | \$94,236           | \$2,331,925           | \$174,597,010 |
| Oct 22 | \$1,694,771        | \$2,359,897           | \$169,227,965 |
| Sep 22 | \$1,343,291        | \$2,393,958           | \$162,679,223 |
| Aug 22 | \$1,274,460        | \$2,398,336           | \$169,088,621 |
| Jul 22 | \$1,215,846        | \$2,383,313           | \$169,758,658 |
| Jun 22 | \$906,777          | \$2,380,506           | \$165,096,294 |
| May 22 | \$837,868          | \$2,387,342           | \$174,739,989 |
| Apr 22 | \$781,302          | \$2,383,562           | \$175,266,386 |
| Mar 22 | \$496,412          | \$2,141,967           | \$181,001,783 |
| Feb 22 | \$439,268          | \$2,064,544           | \$176,426,234 |
| Jan 22 | \$386,444          | \$2,047,115           | \$179,739,145 |