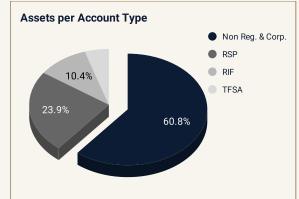

|
| Nov 22 | \$94,236           | \$2,331,925           | \$174,597,010 |
| Oct 22 | \$1,694,771        | \$2,359,897           | \$169,227,965 |
| Sep 22 | \$1,343,291        | \$2,393,958           | \$162,679,223 |
| Aug 22 | \$1,274,460        | \$2,398,336           | \$169,088,621 |
| Jul 22 | \$1,215,846        | \$2,383,313           | \$169,758,658 |
| Jun 22 | \$906,777          | \$2,380,506           | \$165,096,294 |
| May 22 | \$837,868          | \$2,387,342           | \$174,739,989 |
| Apr 22 | \$781,302          | \$2,383,562           | \$175,266,386 |
| Mar 22 | \$496,412          | \$2,141,967           | \$181,001,783 |
| Feb 22 | \$439,268          | \$2,064,544           | \$176,426,234 |
| Jan 22 | \$386,444          | \$2,047,115           | \$179,739,145 |