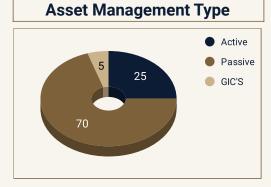

-------------------------|----------|----------|---------|----------|
| Chairman of<br>the Board | 55       | 45%      | \$100 M | 25       |
| President & CEO          | 50       | 11%      | \$0 M   |          |
| Financial advisor        | 53       | 33%      | \$300 M |          |
| Financial advisor        | 61       | 11%      | \$130 M |          |

| Processes |       | Traning Programs |                |   |
|-----------|-------|------------------|----------------|---|
|           | Sales | Χ                | Anti racist    | Χ |
|           | Admin | Χ                | Anti-bullying  | Χ |
|           |       |                  | Cyber Security | Χ |
|           |       |                  | Hiring         | Χ |
|           |       |                  | Training       | Χ |