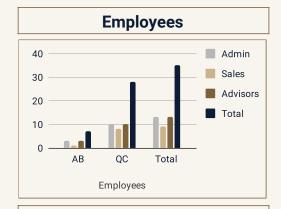

## Location AB, BC, MB, QC & SK

| General Information          |                   |  |  |
|------------------------------|-------------------|--|--|
| Type of Transaction          | Shares            |  |  |
| Year end                     | January 31        |  |  |
| Would change dealer?         | No                |  |  |
| Practice Status              | Incorporation     |  |  |
| Spoken language required     | English, French   |  |  |
| Licenses                     | IIROC & Insurance |  |  |
| Estate & Financial Planning  | Yes               |  |  |
| Numbers of years in Business | +30               |  |  |
| Advisors Revenue System      | Salaries          |  |  |
| Active Provinces             | Most Provinces    |  |  |
| Total number of households   | 1,666             |  |  |
| Total number of clients      | 3,000             |  |  |
| Average Investment / HH      | \$660,224         |  |  |
| Average Investment / Client  | \$366,667         |  |  |
| TOTAL AUM                    | \$1.1 Billion     |  |  |