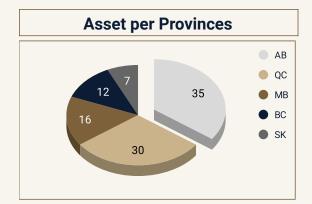

## Location AB, BC, MB, QC & SK

| General Information          |                   |  |  |
|------------------------------|-------------------|--|--|
| Type of Transaction          | Shares            |  |  |
| Year end                     | January 31        |  |  |
| Would change dealer?         | No                |  |  |
| Practice Status              | Incorporation     |  |  |
| Spoken language required     | English, French   |  |  |
| Licenses                     | IIROC & Insurance |  |  |
| Estate & Financial Planning  | Yes               |  |  |
| Numbers of years in Business | +30               |  |  |
| Advisors Revenue System      | Salaries          |  |  |
| Active Provinces             | Most Provinces    |  |  |
| Total number of households   | 1,666             |  |  |
| Total number of clients      | 3,000             |  |  |
| Average Investment / HH      | \$660,224         |  |  |
| Average Investment / Client  | \$366,667         |  |  |
| TOTAL AUM                    | \$1.1 Billion     |  |  |