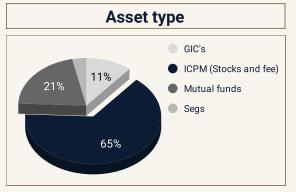

| Annual<br>Recurring<br>Revenue |                  | 2020        | 2021        | 2022        |
|--------------------------------|------------------|-------------|-------------|-------------|
|                                | Transaction fee  | \$420,000   | \$480,000   | \$600,000   |
|                                | Trailer fee      | \$1,380,000 | \$1,410,000 | \$1,290,277 |
|                                | Fee base         | \$4,140,000 | \$4,230,000 | \$4,800,000 |
|                                | Interest revenue | \$510,000   | \$558,000   | \$674,500   |
|                                | Segs             | \$42,500    | \$46,800    | \$50,000    |
|                                | Total            | \$6,492,500 | \$6,724,800 | \$7,414,777 |