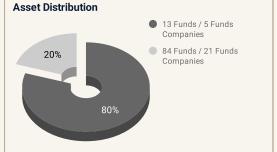

### Information on Practice

| Funds                          | Fund Companies | Clients | НН   |
|--------------------------------|----------------|---------|------|
| 97                             | 26             | 310     | 123  |
| Funds with less than \$25,000  |                |         | \$32 |
| Nominee Adoption clients count |                |         | 96%  |