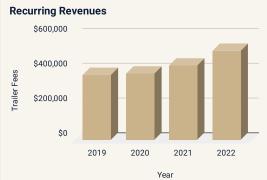

| Recurring Revenues* | \$515,000.00 |  |
|---------------------|--------------|--|
| Multiple            | 4.50         |  |
| Selling Price*      | \$2,317,500  |  |