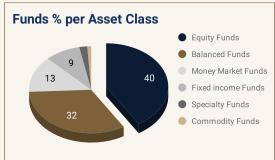

### Information on Practice

| Funds                          | Fund Companies | Clients | НН   |
|--------------------------------|----------------|---------|------|
| 97                             | 26             | 310     | 123  |
| Funds with less than \$25,000  |                |         | \$32 |
| Nominee Adoption clients count |                |         | 96%  |