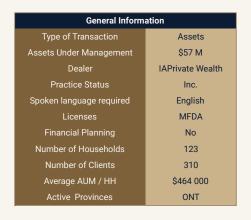

### Information on Practice

| Funds                          | Fund Companies | Clients | НН   |
|--------------------------------|----------------|---------|------|
| 97                             | 26             | 310     | 123  |
| Funds with less than \$25,000  |                |         | \$32 |
| Nominee Adoption clients count |                |         | 96%  |