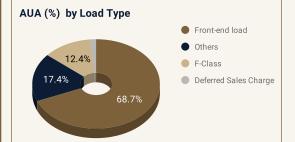

310     | 123  |
| Funds with less than \$25,000  |                |         | \$32 |
| Nominee Adoption clients count |                |         | 96%  |

### Asset Segmentation

|   | Category              | Total AUM    | Percentage |  |  |
|---|-----------------------|--------------|------------|--|--|
|   | 0 - \$100 000         | \$7 624 235  | 13%        |  |  |
| - | \$100 001 - \$250 000 | \$13 429 928 | 23%        |  |  |
| - | \$250 001 - \$500 000 | \$15 786 799 | 28%        |  |  |
|   | \$500 001 - and more  | \$20 547 799 | 36%        |  |  |
| - | Total                 | \$57 388 760 | 100%       |  |  |

### Client Spread

| Category    | Percentage |
|-------------|------------|
| 36-50 yrs   | 20%        |
| 51 - 65 yrs | 35%        |
| 66 + yrs    | 45%        |









# AUA with iA CCM/IAT 9.7% \$51,821,307 Non-iA 90.3%

# Significant consideration for interested parties

At this stage of the process, the seller will not consider any offer involving a transfer to another Dealer or ICPM firm.

Since there will be no transfer to another distributor, 100% financing is possible if certain criteria requested by the actual dealer are met by the purchaser.